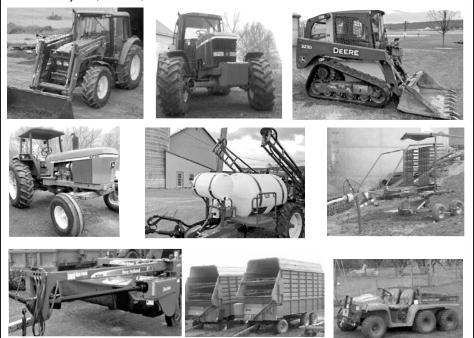

#### Saturday, April 17, 2021 at 8:30 AM This is only a partial listing!!! Much more by sale day!

Early consignments include the following: Trctrs.: JD 7800 pwr. shift MFD 6100 hrs. CAH; JD 4230 4-post ROPS quad range, gd. rubber, (gd. clean); JD 1530 diesel (nice); Ford 4000 w/6' snow blwr; MF 283 2WD 6983 hrs; IH 140 w/mwr. & cultivator. Skid Ldrs.: '12 Deere 323D 2990 hrs, CAH, air rd seat; Bobcat MT55 mini 2280 hrs w/bucket; Case 1840 5600 hrs. Farm Equip .: JD 7000 4-row corn planter w/dry fert & frame mnt no-till; CIH 950 6-row corn planter; IVA 500-gal. sprayer 45' boom foam marker rinse tank (new); 200-gal. 3-pt 30' booms, hyd fold/up dwn, foam; JD 200-gal sprayer 30' booms; NH H7220 discbine ow acres (nice); Talsre 10" rotary rake; JD 670 rake w/dolly whl; JD 716 forage wgn; Gehl 980 forage wgn; Gehl 1580 blwr; NH 28 bwr; JD 336 w/kicker; MF 128 baler; JD hay crimper; Houle 32' 6" manure lagoon pump; NH 195 manure sprdr; Brillion 3 shank sub-soiler; IH 720 5-btm auto reset plow; IH 3-btm plow; JD 12' disc; Pittsburg disc 10'; 12' culti-pcker; MF 4 RN cultivator; IH 60 stalk shredder 6 row; 15' stalk shredder; NI 323 1R corn picker; Gap Hill 674 running gear; Vicon 3-pt 5' disc mwr; Oliver 3-pt sickle mwr; 3-pt fertilizer sprdr; Oliver 2-row potato digger; NI #12 manure sprdr. Misc. Farm Items: Weaver-line 430 w/charger; Hay Saver Ig. bale feeder; Lapp bale chopper w/Honda eng; Grove snow blwr; 4 IH frnt wghts; 7' fast hitch blade; Zimmerman funnel mixer w/scales; 13' tandem stock trlr; Zimmerman auto head lock; (200) 7-1/2' fence posts. **Special Menton! Local Farmer Sell** Out. Lloyd Kurtz 484.256.8144. JD6330 Cab MFD pwr quad plus 2 SVC; 540/1000 w/563 S/L ldr 5083 hrs, 1-owner - super nice! 1 JD 716A forage wgn 1-owner - gd cond! 2 JD 716A forage wgns; NH 40 forage blwr; Vicon Andex 432T rotary rake nice; JD 550 manure sprdr hyd web drive; JD 712 9-tooth disc chisel; JD 13" disc/field cultivator; Brillion 14' crows-foot packer; Brillion 12' cultipacker; Land Pride 3-pt 60" finishing mwr; 72" rock fork; Material Bucket 66" Harvest Handler belt conveyor. Well Maintained Equip.! Sells at approximate 1:30. Lawn/Grdn, ATVs: '16 JD 590i Gator w/roof, (ex cond); JD 6 wheeled gator. Compact Trctrs: Kubota B7100 4x4 hydro, low hrs; Kubota G 4200 dsl, hydro, w/deck & plow; Kubota 1500 dsl gear drive; AC 5015 dsl 983 hrs; JD 430 dsl, deck, blade & snow blwr attch. Mowers: Exmark Laxer Z 60" cut; Harper Deweze All-terrain mwr; 4 Honda walk-behind mwrs; Jacobson Grdn Trct w/snow plow. Misc Items: Karcher 5-hp 1800-psi washer; Kerosan Omni 105 heater; Job Johnny; 27' box storage trlr; GM, Dodge trk & Jeep Wrnglr hoods, grills/bmprs. Vehicles: '05 Jeep Liberty 4-cyl turbo diesel; '94 IH 18' flatbed w/scissor lift. Lumber & Bldg. Supplies: 30 sheets 5/8" plywood - new; asstd length white metal roofing & siding - new. Sm. Animals, Ponies, Tack & Carts: 13 yro+ 42" blck, Hackney cross gelding, rides & drives; numerous pony saddles - 1 Western saddle; 2 pony carts; 2whl breaking cart w/rubber whls; Bio-thane youth driving harness - new; Black Angus calf; 2 New Zealand rabbits. Always a lg selection of chickens, ducks, turkeys, rabbits, goats etc. Antqs: Hand crank potato grader; 1940s Atlantic elec gas pump; old house shutters. H-Hold Items: US slicing mach elec meat slicer; wdn benches - new; settee; old Hoosier cab.; Shabby Chic Furn. pcs; 100 canning jars; Berdena & Baby Lock sew. machines. Quilts: Over 100 pcs. Quilt tops, many comforters, fleece throws, crib quilts & wall hangings. A few highlights: Braided Irish Chain; Diamond Echos; Special Trip; Star Spin; Grdn Bouquet Compass Star; Cathedral Window; Log Cabin Star; Fractured Rapsody; Giant Dahlia; Wolf Panel; Eureka; Dairy Promotion; Surf Song; Special Horse. **Sale Order: 8:30** - Sm items in ield. Lawn & Grdn. Crafts in bldg. Sm. h-hold items..wgn loads of farm related misc. 9:00 -Eggs followed by hay. Sm animals & fowl. 9:30 - Furn in tent. Shrubs & trees followed by lowers. 10:00 - toys. 10:30 - Ig. farm machinery. 11:00 - Quilts. 12:00 - Sheds & lawn furn. 1:00 - Lumber. 1:30 - Appliances. 2:30 - Trctrs & skid loaders. All times approximate. For absentee bidding call 610.944.9244. Receiving Dates: Tues. & Wed., April 13, 14 - 8 AM to 4 PM. Field items only: Thurs., Apr. 15, 8 AM-7 PM & Fri., Apr. 16, 8 AM-1 PM. All Quilts