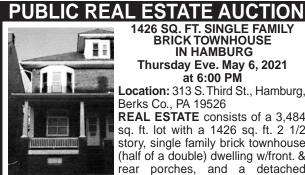

Monday, May 10, 20210 at 4 P.M. Location: Held at 184 Kohler Rd., Kutztown, PA 19530. RE: Brick Cape Cod w/a 3-car garage w/2nd story on .44 ac. in Kutztown School District. 1st flr. has remodeled eat-in kit. inc. refrigerator & stove LR, 3 BRs & 1 BA. 2nd flr. has 2 BRs, 1 BA. Full basement includes washer dryer, outdoor access. Central vacuum. Oil hot water heat. On-site well & septic. Spacious back yard w/mature trees including peach. Quiet neighborhood. To view the property phone: 610.737.1278. Terms on Real Estate: 10% down day of auction. Balance on or before 45 days. Auct: DAVID P. LOEB, AU-002753-L Auction for: Lenhartsville, PA 19534 HAROLD HOFFMAN 610.756.4260 TRUST Atty.: James Sher