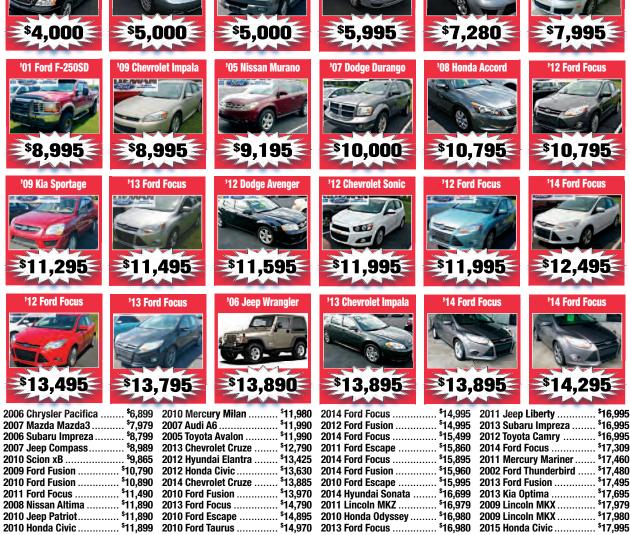

brick rancher on 1 acre, large 22'x40' storage garage plus 2 car garage, central location close to I-78/ 22, 1st floor, 2 bedrooms, Full almost finished walkout basement, two fireplaces, new kitchen. \$259,000. Northwestern School District. Call for appointment 610-285-4868.

#### DEAN R. ARNER, AUCTIONEER, LLC PUBLIC AUCTION

Thursday, August 20, 2015 at 1:00 PM Location: Andreas Station House (New Location) 42 Andreas Road, Andreas, PA 18211

Antgs., Furn., Glassware, Pottery, Costume Jewelry, Lg. Early Tool Collection from the Late Bill Phillips, H.H. Goods & Much More!

nhotos @ www.deanarnerauctions.



RT. 222, Next To Sittler Golf, Kutztown • Service: 610-683-3673 Service Hours: Mon. 7:30 a.m. to 8:00 p.m., Tues. - Fri. 7:30 a.m. to 5:00 p.m., Sat. 8 a.m. to 4 p.m.



SALES EVENT







DEAN R. ARNER AUCTIONEER, LLC AY-002077L Ph.: 570-386-3389

#### DEAN R. ARNER, AUCTIONEER, LLC PUBLIC ESTATE AUCTION

Saturday, August 22, 2015 at 9:00 AM Location: 118 W. Second Mt. Rd., Pottsville, PA 17901 Ford 3000 tractor, Ford 800 tractor, JD LX172 riding mower, misc. farm equip., Kodiak 4-whlr., P/U truck. firearms, tools, antqs., furn., glassware, H.H. goods & much, more!!

Check full listing & photos @ www.deanarnerauctions.com. DEAN R. ARNER AUCTIONEER, LLC AY-002077L Ph.: 570-386-3389

#### DEAN R. ARNER, AUCTIONEER, LLC

#### PUBLIC COIN AUCTION

Sunday, August 23, 2015 at 10:00 AM Location: Andreas Station House, 42 Andreas Rd., Andreas, PA 18211.

Gold & silver coins, silver halves & quarters, Mercury dimes, buffalo nickels, wheat pennies, paper currency, mint sets and