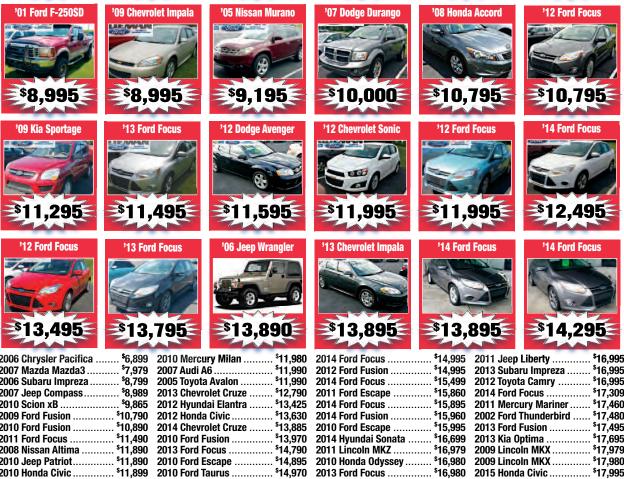

ck rancher on 1 acre, large 22'x40' storage garage plus 2 car garage, central location close to I-78/ 22, 1st floor, 2 bedrooms, Full almost finished walkout basement, two fireplaces, new kitchen. \$259,000. Northwestern School District. Call for appointment 610-285-4868.

#### DEAN R. ARNER, AUCTIONEER, LLC PUBLIC AUCTION

Thursday, August 20, 2015 at 1:00 PM Location: Andreas Station House (New Location) 42 Andreas Road, Andreas, PA 18211

Antgs., Furn., Glassware, Pottery, Costume Jewelry, Lg. Early Tool Collection from the Late Bill Phillips, H.H. Goods & Much More!

nhotos @ www.deanarnerauctions.



RT. 222, Next To Sittler Golf, Kutztown • Service: 610-683-3673 Service Hours: Mon. 7:30 a.m. to 8:00 p.m., Tues. - Fri. 7:30 a.m. to 5:00 p.m., Sat. 8 a.m. to 4 p.m.



SALES EVENT







DEAN R. ARNER AUCTIONEER, LLC AY-002077L Ph.: 570-386-3389

#### DEAN R. ARNER, AUCTIONEER, LLC PUBLIC ESTATE AUCTION

Saturday, August 22, 2015 at 9:00 AM Location: 118 W. Second Mt. Rd., Pottsville, PA 17901 Ford 3000 tractor, Ford 800 tractor, JD LX172 riding mower, misc. farm equip., Kodiak 4-whlr., P/U truck. firearms, tools, antqs., furn., glassware, H.H. goods & much, more!!

Check full listing & photos @ www.deanarnerauctions.com. DEAN R. ARNER AUCTIONEER, LLC AY-002077L Ph.: 570-386-3389

#### DEAN R. ARNER, AUCTIONEER, LLC

#### PUBLIC COIN AUCTION

Sunday, August 23, 2015 at 10:00 AM Location: Andreas Station House, 42 Andreas Rd., Andreas, PA 18211.

Gold & silver coins, silver halves & quarters, Mercury dimes, buffalo nickels, wheat pennies, paper currency, mint sets and muc