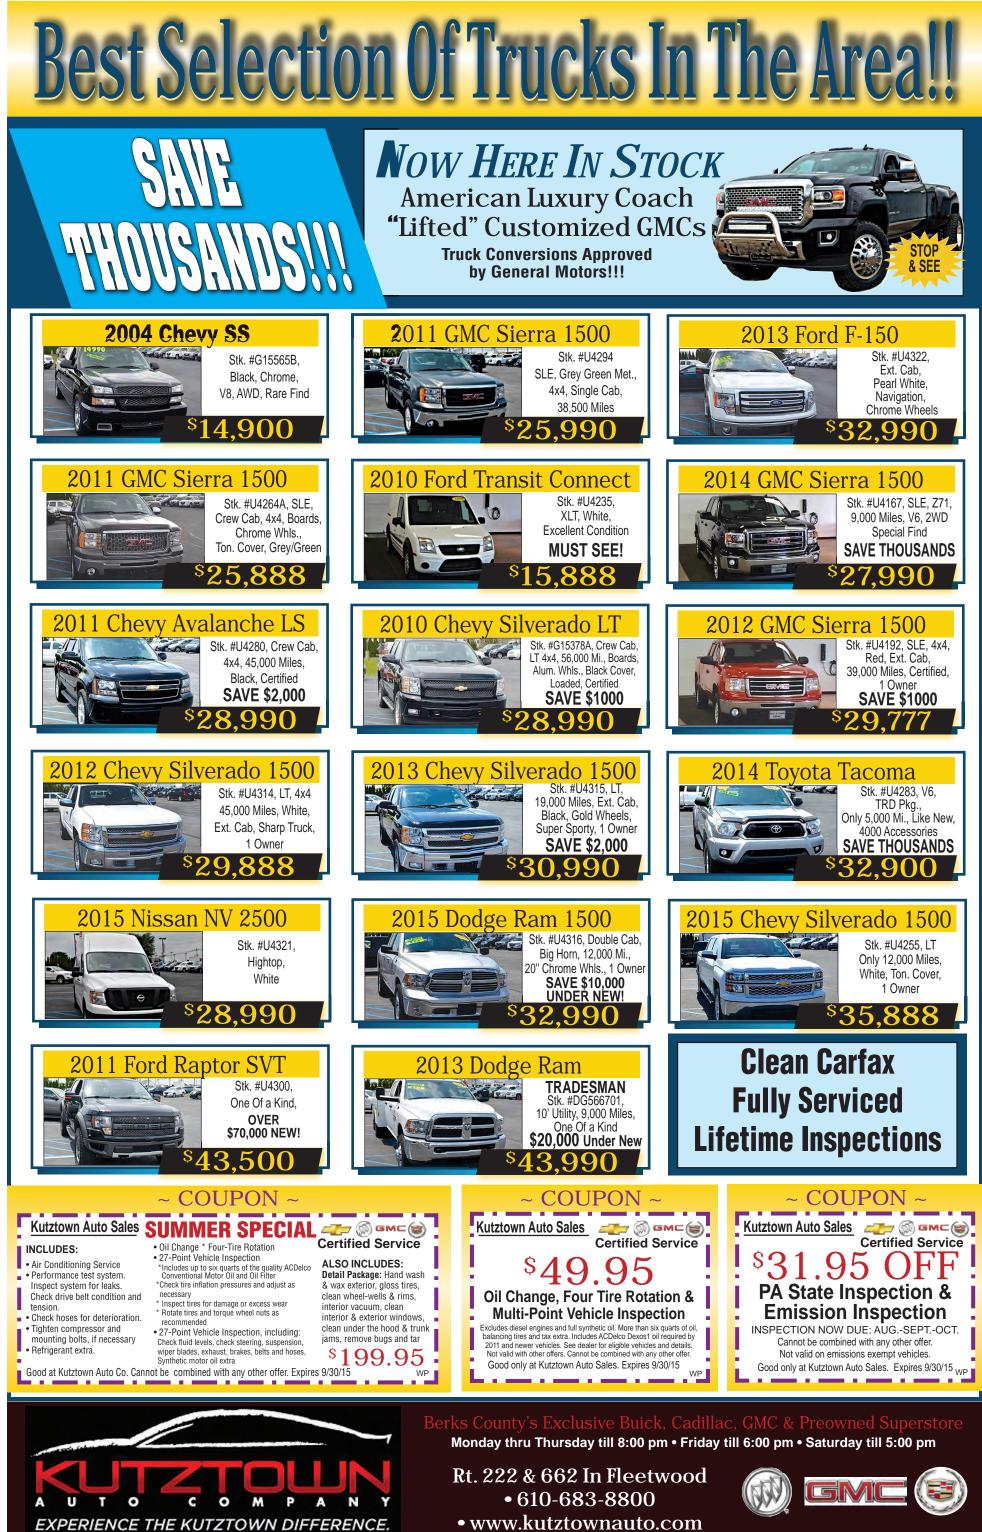

OEB Auction For: CHERYL SINCLAIR AU-002753-L · 610-756-4260 Atty.: Tom Plunkett Lenhartsville, PA 19534

YARD SALE: Friday and Saturday Aug. 21st & 22nd. Route 73 (2669 W. Phila. Ave.) Oley. 7:00-? Back to School Clothes Aero, American Eagle, Justice brands Girls size 7-12 and Juniors @ \$2/piece & Plus size Womens clothes. Estate Items: World Gallery, Wm. Tung Doll Collections (\$15-\$30), Maud Humphrey Bogart Collection, German Crys-tal and England China, etc. Brand New Items: Electric chain saw, Ceiling Fans, Solar Pool Cover (25x20), Home Theater System, etc. Homelite gas electric weedeaters (working condition), Tools, 20 ft. Aluminum extension ladder, Samsonite Hard cased Luggage (5 @ \$10 ea.) like new w/kevs and much more household and outdoor items. **MUST SEE!** Rain or Shine.







Choice Building Lots - 12 Available Ranging From 1 Acre to 2<sup>1</sup>/<sub>4</sub> Acres, Panoramic View, Southern Exposure. Short distance to two large lakes, golf and shopping. Easy Access to Major Routes.

# **Even Basic Storage can be Elegant!**



Free Storage Shed delivery within 25 miles.

Prepare building site with stone.

Too tight, we'll build it on site.

We will build to your design and specs.

10-year warranty at no extra cost.

No high finance charges like "Rent to Own". Up to 25,000 financing at reasonable rates.

## EASTERN

Building Products 14588 Kutztown Road Fleetwood, PA 19522

#### SERVICES

BRENT'S TREE SERVICE: Specializing in Topping, Trimming, Tree Removal, Stump Grinding. Truck and Chipper Equipt. Fully Insured. Many years experience. Free estimates. Call