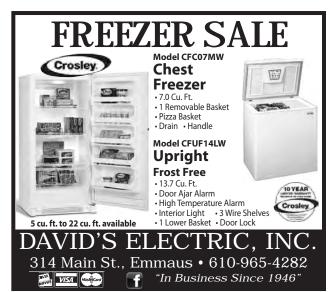

For sale: 2 Wooden Bookcases with five adjustable shelves. They measure 7' tall by 3' wide by 12 " deep. Asking \$125 each or both for \$200. Call 484-336-3256 if interested.

For Sale: Reconditioned Kenmore Washer, large capacity, exc. Cond. \$395. David's Electric, Emmaus 610-965-4282.