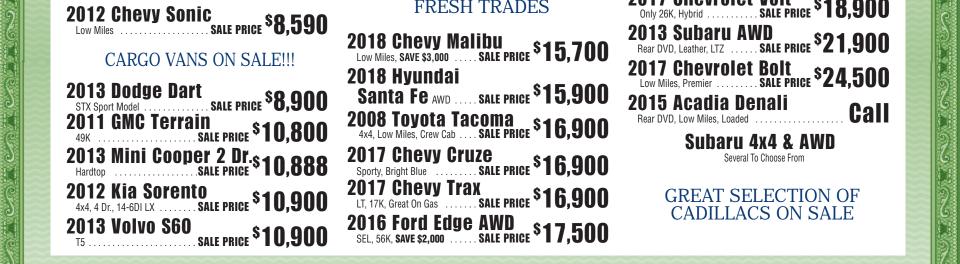

2009 CHEVY AVEO-LS 4 Dr., 5 Spd., Low Miles, One Owner. \$4,488 2008 Ford Focus SE 2 dr. \$4,988 2007 Hyundai Sonata GLS \$3.988 4 Dr., 4 Cyl., One Owner 2007 Ford Fusion SE 4 dr. .... One Owner 2005 Chevy Malibu LS 4 Dr., Sharp. \$5,988 2004 Chevy Cavalier \$1.295

TRUCKS, VANS, SUVS 2016 Kia Soul One Owne

| 2015 Kia Soul 6 Spd., One Owner                              | Sharp       |
|--------------------------------------------------------------|-------------|
| 2013 Ford E150 Cargo Van<br>One Owner                        | \$7,988     |
| 2009 Jeep Liberty Sport 4x4                                  | One Owner   |
| 2008 Jeep Commander<br>Sport 4x4<br>2007 Mercedes M-Class ML | 350         |
| AWD                                                          | . Low Miles |
| 2007 Kia Sportage LX 4x4<br>5 Spd.                           | \$6,988     |
| 2007 Jeep Liberty Sport 4x4                                  |             |
| V6, Low Mi                                                   | \$5,488     |
| 2007 Chevy HHR-LT                                            | \$4,988     |
| Most Vehicles Warr                                           | antied!     |
| BUY HEREPAY H                                                | ERE!        |

#### **DRIVE TODAY!** "Located In Downtown" Fogelsville ★ All Prices Based On Cash Purchase And Do Not Include Any Finance Charges, Sales Tax, Registration or Documentation Fees

WE BUY CARS TRUCKS

for your home energy needs.