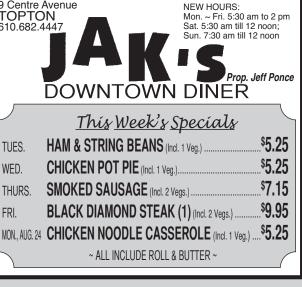

iture, large anos, screen TV's. Anything big or small. One piece or truckload. Seven days, last minute service. 610-454-144 9.

**PET CREMATION Services** Peach Tree Cremation Services, LLC, Leesport. Call Derek M.D. Leibensperger, 610-926-2737. Family Owned & Operated.

SCREENED ENRICHED TOPSOIL: \$30/ yard plus delivery fee, large quantity discounts; Nice soil for gardens, flowerbeds and lawns, aged mushroom soil available. Call JOHN HEFFNER 484-256-4534.

Tree Clearview ECS Service: Specializing in Full Tree Removal, Tree Trimming, Stump Grinding, Storm Damage, Fully Licensed and Insured. Financing Available. 610-621-3626.

FAUST TREE REMOVAL Trimming: and Stump Grinding, Lawn Restorations, Bucket Truck and **Emergency Services. Full** Insured, Free Estimates. Fleetwood, 484-256-6646.





SERVICES

STONE WORK: Restoration done with guild age craftsmanship. New stone walls and walkways, Chimney repairs and weather sealing, 35 yrs. Experience, insured. PA057265. Cell 610-393-5569, Home 610-641-8537. www.thestonemason.net

#### SERVICES

G.J.Y. EXCAVATING LLC Septic Systems (new/ re-pairs), Additions, Utilities, Probes, Stone/ Sand Delivery, Demolitions, Brush Mowing, Patios, Land Clearing, Site work, Commercial and Residential. Insured. George 610-587-0885.

#### PUBLIC AUCTION

REAL ESTATE, FURNITURE, COLLECTIBLES, GUNS & TOOLS Saturday, September 12, 2020 at 9 a.m.

Location: 142 Ohlinger Rd., Shoemakersville, PA 19555 Real Estate: Situated on 1/2 acre m/l is a 2-sty. sided home which has a LR, eat-in kit. & BA on the 1st flr. 2nd flr. has 3 BRs. Home has a full basemen