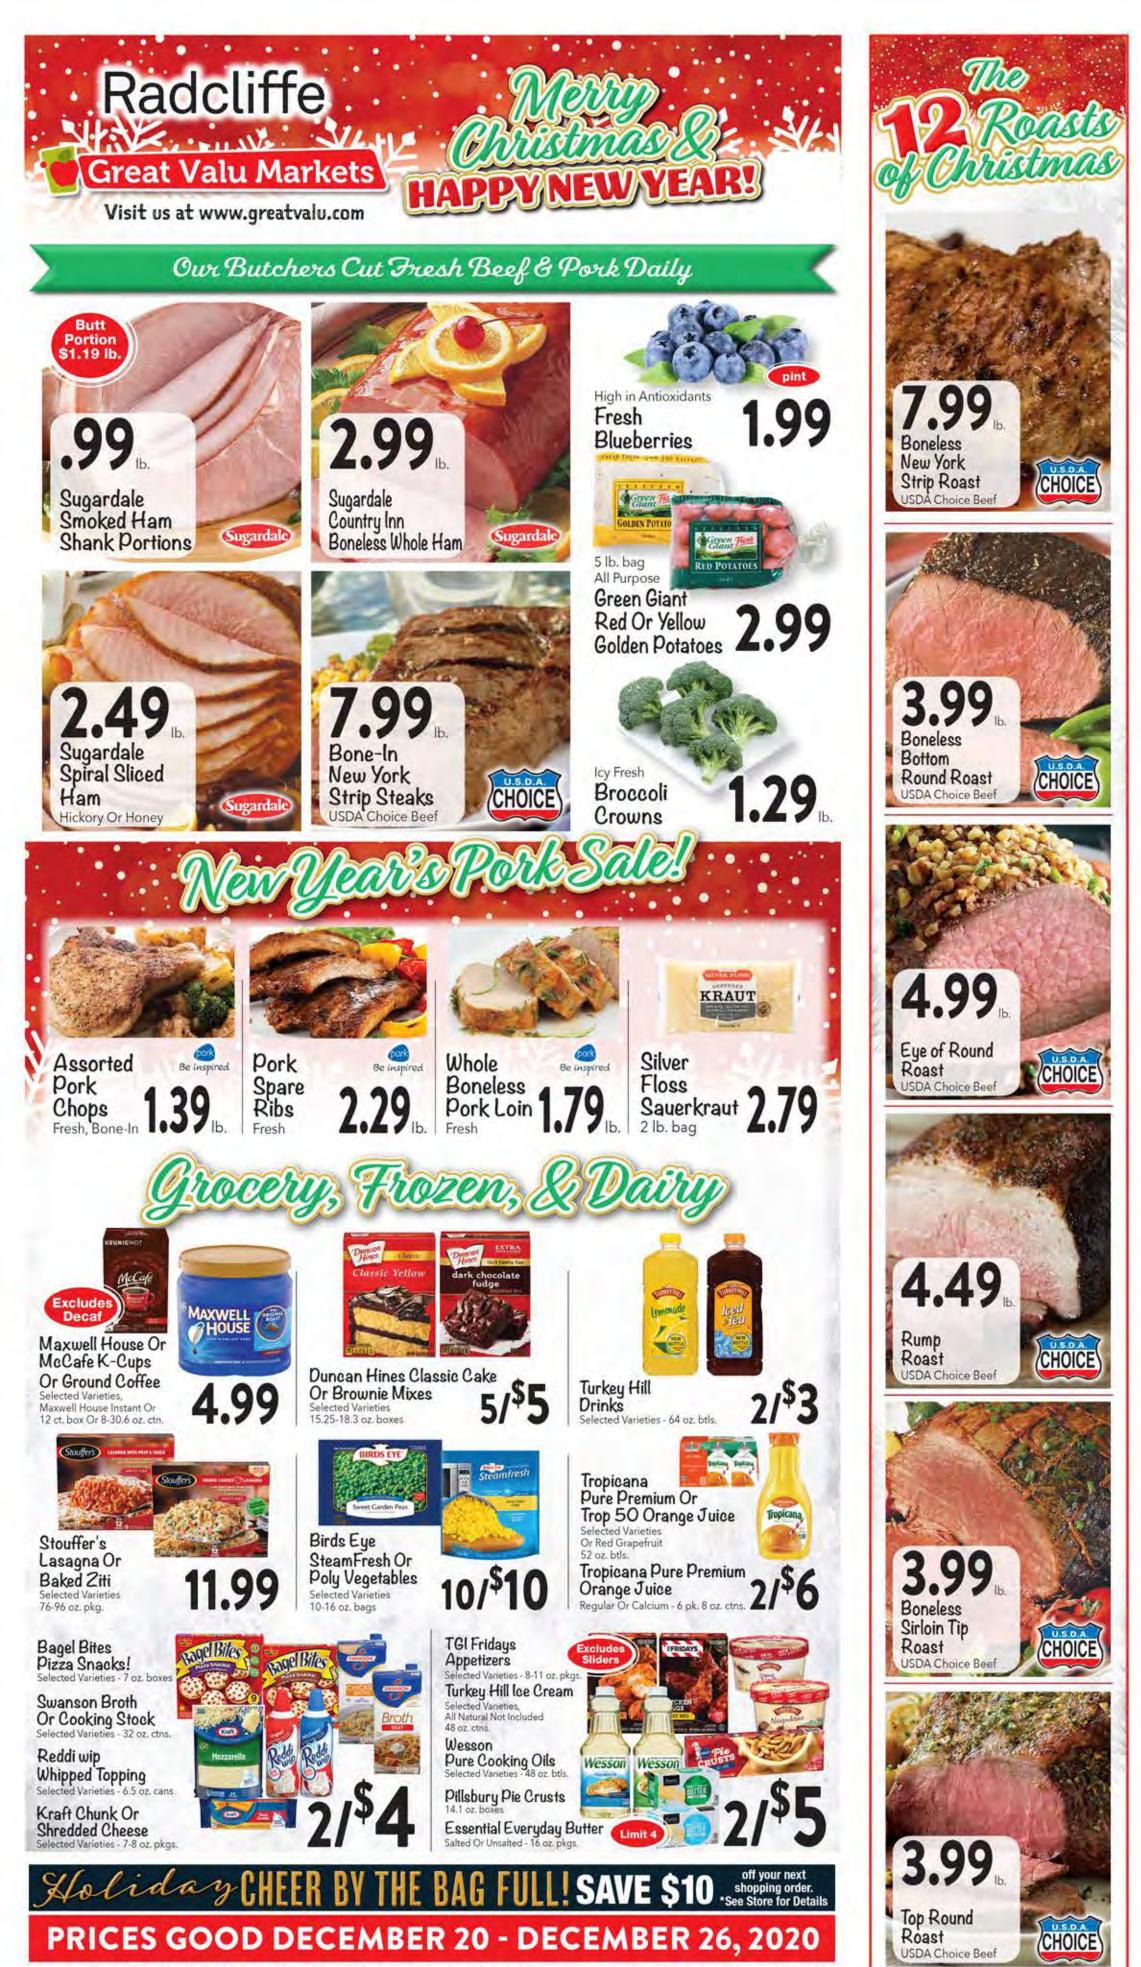

FREE

Ξ

THIS WEEK!

**Great Valu Markets** Locally Owned & Operated

Store Hours: Mon.-Fri. 8 am - 9 pm Sat. 8 am - 8 pm Sun. 8 am - 5 pm

PRICES GOOD

DEC. 20 - DEC. 26

12.20.20 RAD-4