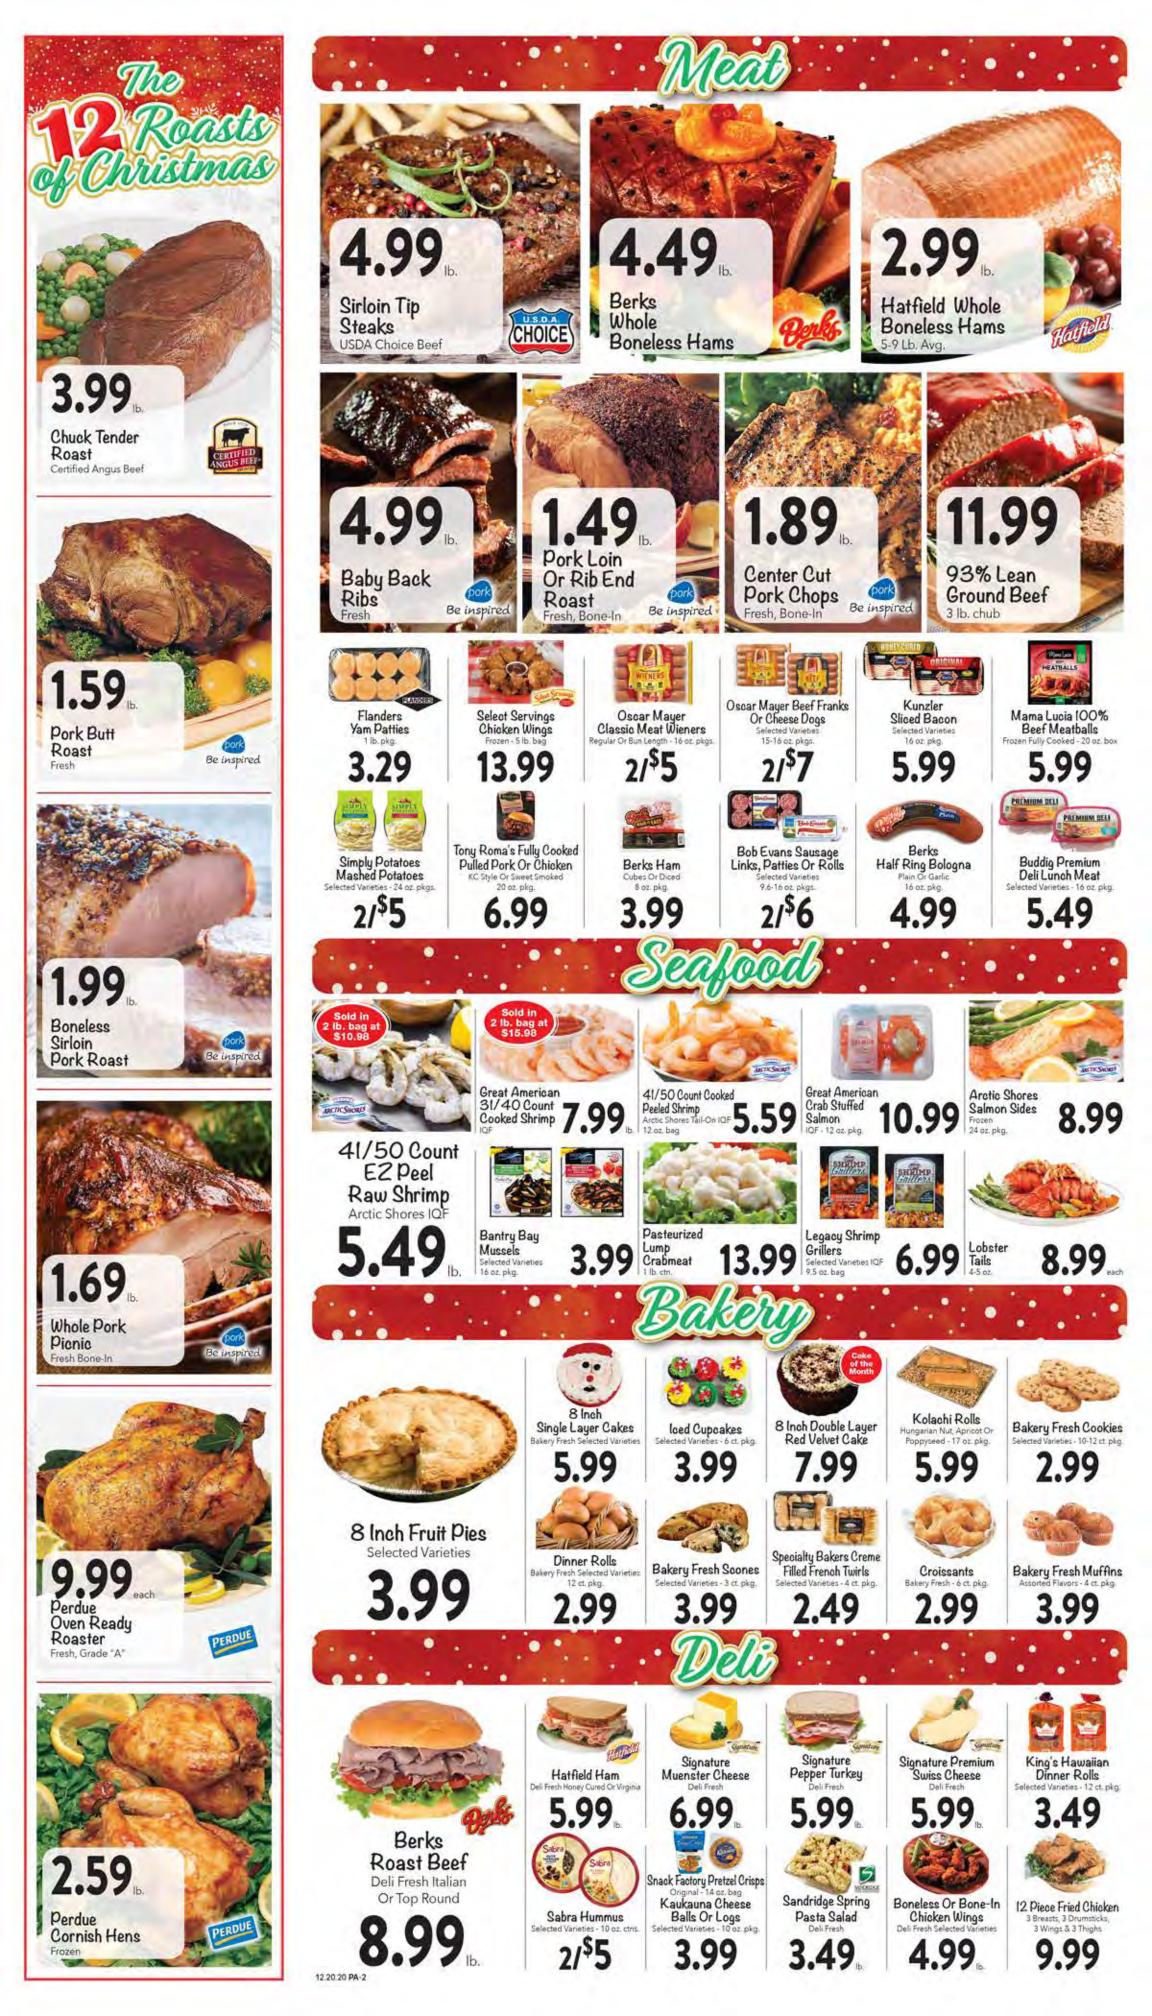

FREE

Ξ

THIS WEEK!

**Great Valu Markets** Locally Owned & Operated

Store Hours: Mon.-Fri. 8 am - 9 pm Sat. 8 am - 8 pm Sun. 8 am - 5 pm

PRICES GOOD

DEC. 20 - DEC. 26

12.20.20 RAD-4