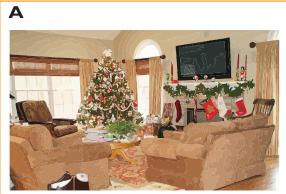

# What's the Difference?

There are four things different between Picture A and Picture B. Can you find them all?

STATES CONGRESS RELOCATES FROM NEW ORK TO PHILADELPHIA.

1917: FINLAND DE-CLARES INDEPENDENCE FROM THE RUSSIAN FMPIRF.

1999: THE RECORDING NDUSTRY ASSOCIATION OF AMERICA SUES THE FILE-SHARING SERVICE VAPSTER OVER COPY-RIGHT ISSUES.

THESE SWEET FOODS ARE KNOWN AS BISCUITS IN VARIOUS PARTS OF THE WORLD.

YNSMEK: COOKIES

# B

2. Missing table leg 3. Two briefcases 4. TV is Answers: 1. Missing decoration on red stocking

butter and another

ingredient until creamy

ENGLISH: Cookie

**SPANISH:** Galleta

**ITALIAN:** Dolcetto

**GERMAN:** Keks

FRENCH: Biscuit

5E5AME 5TKEET 15 A POPULAK CHILDREN'S TELEVISION SHOW THAT FEATURES A MONSTER WHO REALLY LOVES COOKIES

the bigger picture is?

YNƏMEK: GINGEKBKEYD COOKIE