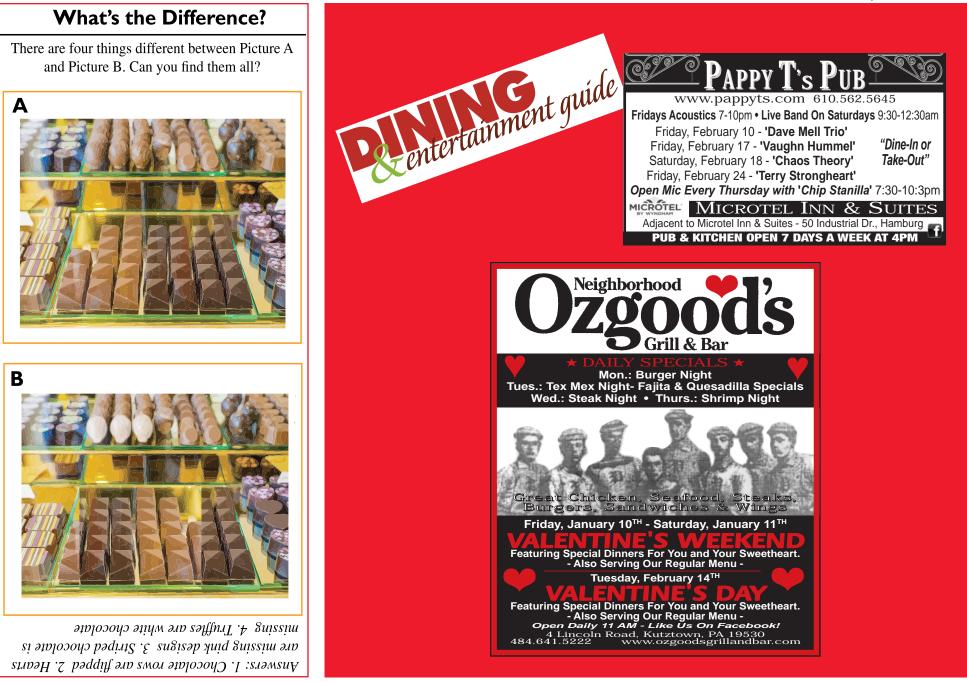

|



## The 2023 guide includes information, products, and services to help brides and grooms-to-be find their wedding needs!





EAST PENN VALLEY MERCHANDISER FOR FEBRUARY 8, 2022

auto

Up to 20 words \$6.00 per

issue per week. Additional



**East Penn Valley Merchandiser** 

|