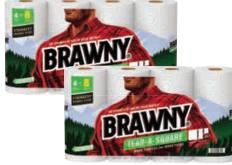

**Brawny Paper Towels** 7.99 Double Roll 4 ct. pkg.

**Quilted Northern** Ultra Bath Tissue .99 Ultra Plush Or Soft & Strong 6 ct. Mega Rolls

**Essential Everyday Napkins** 2.29 Selected Varieties 40-250 ct. pkg.