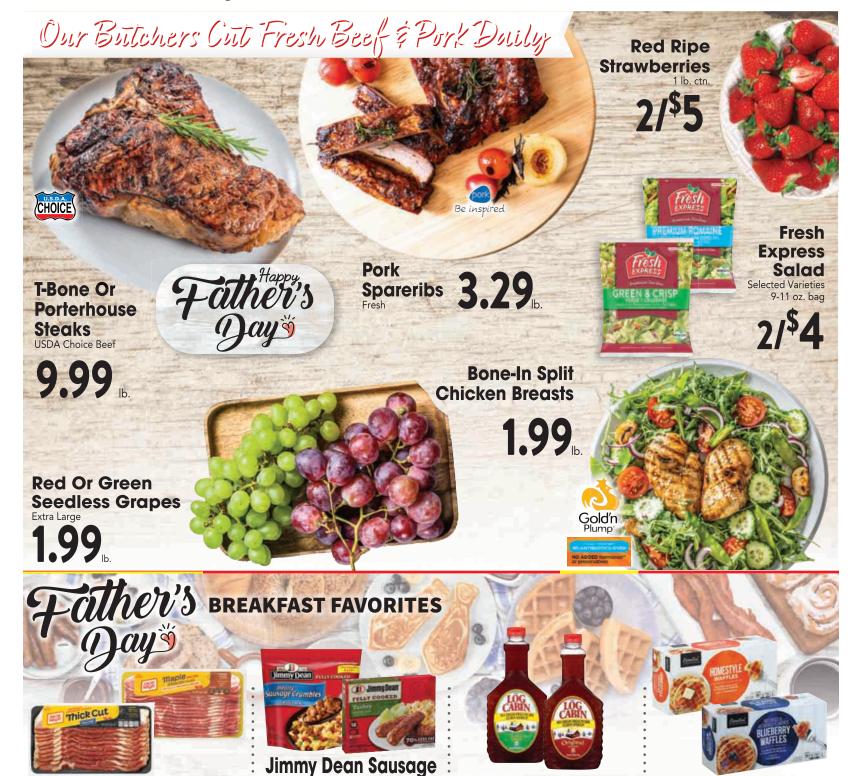

# lwaukee Fathers Day

(2997-22)

399.99

**Special** 

**Buy a M18 Fuel** 

(Hammer Drill/

Impact Drill)

with 2 batteries

& charger for

And receive a Free tool. Choose from 6 1/2" Circular Saw, value \$129 (2630-20), 4 ½" Cuttoff Grinder, value \$129 (2680-20), Sawzall Recipricating Saw, value \$129 (2621-20), or M18 5.0 Lithium Battery, value \$149 (48-11-1850)

**Stop by on Friday June 17 or** Saturday June 18 to be entered into a drawing for some fabulous prizes. Every Milwaukee Power tool purchase qualifies as 1 entry.

**1st place-** a Milwaukee Tools Corn Hole Game

**2nd place-** Milwaukee

clock

Additional prizes including mugs, tumblers, umbrellas, and drink cozies.

**Buy a 1100 Lumen Twist Focus Flashlight** (2161-21)

**79.99** 

and get a 3.0 (48-59-2013) **Charger Kit Free Value 49.99** 