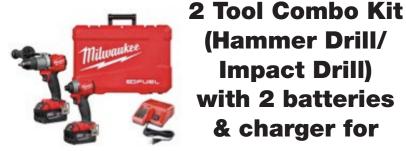

# lwaukee Fathers Day

(2997-22)

399.99

**Special** 

**Buy a M18 Fuel** 

(Hammer Drill/

Impact Drill)

with 2 batteries

& charger for

And receive a Free tool. Choose from 6 1/2" Circular Saw, value \$129 (2630-20), 4 ½" Cuttoff Grinder, value \$129 (2680-20), Sawzall Recipricating Saw, value \$129 (2621-20), or M18 5.0 Lithium Battery, value \$149 (48-11-1850)