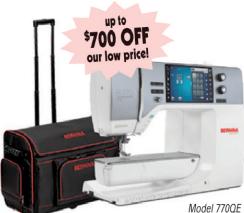

handisers.

### YOUR CHOICE OF FOUR POPULAR SIZES!

ONE LOW PRICE! FULL COLOR! BOTH PAPERS! 1/8 page - \$100 1/4 page - \$200 1/2 page - \$400

Full page - \$800 or Business Card Size, black and white - \$55

For more information contact your sales representative or the Display Department

Email: display@windsorpress.com



6 N Third St., P.O. Box 465, Hamburg, PA 19526-0465 610.562.2267 FAX: 610.562.2770 Hours: Mon.- Fri. 10 a.m. - 4 p.m www.windsorpress.com

# BERNINAS ummers SAVINGS! made to create

June 17-30

## **Buy a BERNINA 880 PLUS** or 790 PLUS, and Receive a FREE GIFT!



# **Bundle Includes:**

- BERNINA Embroidery Bundle Box MSRP: \$749
- Extra Large Suitcase System MSRP: \$798



### **Designed for Quilting** \$300 OFF



# **WITH FREE SUITCASE!**

**BERNINA 770 QE PLUS** 



### BERNINA 570 QE

- · Enjoy superb fabric feed
- Your threads are cut automatically
- Precise and perfect stitches
- Convenient Quilting without Foot Control



### **BERNINA 590E** I FREE GIFT BOX

- High power for unusual materials
- . Sew & quilt lots of layers super fast
- Handle bigger projects with ease
- · Achieve finest embroidery results

### **BERNINA** Longarm on Frame or Table





# Model Q24

- 16", 20", or 24" throat space
- . BERNINA Pro or Studio Frame or Table
- Stitch Regulation for perfect stitches · Unique digital thread tension adjustment
- Ergonomic operation, fully from the front
- · Q-matic Automation

### **BERNINA TRUCKLOAD SALE THROUGH JULY 30**

### Bernina 325 & Bernina 335





- · Available in Cordless Dewalt, Makita, or Milwaukee options • Small sewing