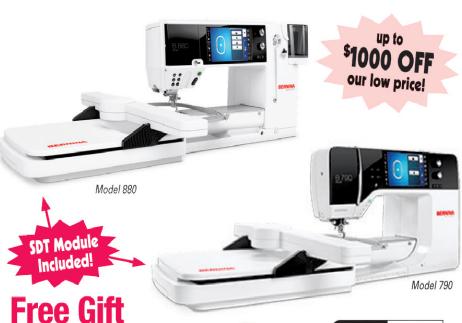

the second week of the month in our "Hiring Guide" you can also advertise weekly in the regular issue.

Your ad will appear in both the printed and online editions of the East Penn Valley and Northern Berks Merchandisers.

### YOUR CHOICE OF FOUR POPULAR SIZES!

ONE LOW PRICE! FULL COLOR! BOTH PAPERS! 1/8 page - \$100 1/4 page - \$200 1/2 page - \$400

Full page - \$800 or Business Card Size, black and white - \$55

For more information contact your sales representative or the Display Department

Email: display@windsorpress.com



6 N Third St., P.O. Box 465, Hamburg, PA 19526-0465 610.562.2267 FAX: 610.562.2770 Hours: Mon.- Fri. 10 a.m. - 4 p.m www.windsorpress.com

# BERNINAS ummers SAVINGS! made to create

June 17-30

## **Buy a BERNINA 880 PLUS** or 790 PLUS, and Receive a FREE GIFT!



# **Bundle Includes:**

- BERNINA Embroidery Bundle Box MSRP: \$749
- Extra Large Suitcase System MSRP: \$798



### **Designed for Quilting** \$300 OFF



# **WITH FREE SUITCASE!**

**BERNINA 770 QE PLUS** 



### BERNINA 570 QE

- · Enjoy superb fabric feed
- Your threads are cut automatically
- Precise and perfect stitches
- Convenient Quilting without Foot Control



### **BERNINA 590E** I FREE GIFT BOX

- High power for unusual materials
- . Sew & quilt lots of layers super fast
- Handle bigger projects with ease
- · Achieve finest embroidery results

### **BERNINA** Longarm on Frame or Table





# Model Q24

- 16", 20", or 24" throat space
- . BERNINA Pro or Studio Frame or Table
- Stitch Regulation for perfect stitches · Unique digital thread tension adjustment
- Ergonomic operat