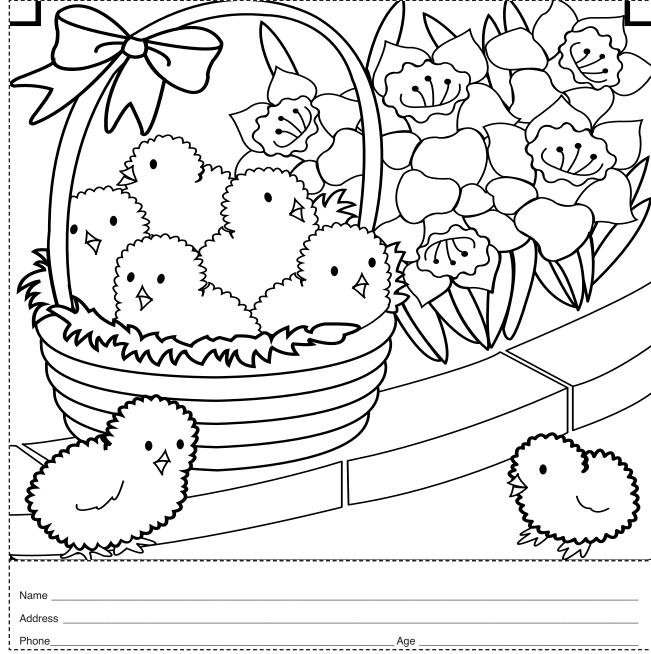

## SENIORS" 60+ **COLORING CONTEST**

#### www.epvmerchandiser.com CALLING ALL AMATEURS AGE 60 & OVER! ENTER TO WIN PRIZES!

Contest Rules: Color the picture with crayons, paints, pens, markers, or anything you like. For this contest, an eligible "Senior" is anyone age 60 or older. Entries must be received before 4 pm on Thursday, March 30, 2023. Mail or drop off entries: The Windsor Press, Inc., 6 N. Third St., PO Box 465-SCC, Hamburg, PA 19526-0465. Be sure to include all entry form information. Prizes scheduled to be announced in the April 5, 2023 issues of the East Penn Valley & the Northern Berks Merchandisers! PRIZES <u>MUST</u> BE PICKED UP IN PERSON WITH I.D. BY THE WINNER AT OUR OFFICE (preferably Thursday or Friday, April 6th or 7th, 2023 between 10 am to 4 pm). Do your best and have fun! ONLY ONE ENTRY PER PERSON.

The Windsor Press, Inc employees & their immediate families are not eligible.