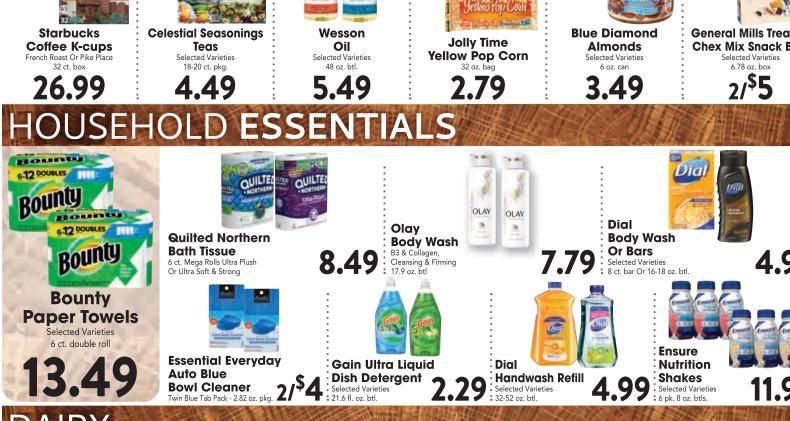

### **Sparkle Paper Towels**

Regular Or Printed Pick-A-Size 6 ct. double roll pkg.

7.99

### **Essential Everyday** Bleach

Regular Scent - 43 oz. jug

2.79

## **Palmolive Ultra Dish Detergent**Selected Varieties - 20 oz. btl.

## Glad **Tall Kitchen** Or Trash Bags Selected Varieties - 25-68 ct. box

10.99

### Viva **Multi-Surface Cloth**

Big Roll - 6 ct. pkg.

7.99

#### **Soft Scrub** Cleanser

Selected Varieties 24 oz. btl.

#### Lysol Cleaners

Selected Varieties 22-40 oz. btl.

## **Lysol Disinfectant Spray Or Wipes**

Selected Varieties 19 oz. can Or 3 ct. pkg.

## **Persil Liquid** Laundry Detergent Selected Varieties - 40 oz. btl.

7.99

## Lysol Laundry Sanitizer Selected Varieties - 41 oz. btl.

7.49

### Renuzit Gel **Air Fresheners**

**Selected Varieties** 7 oz. ctn.

1.39

great buy!

6 ct. Giant Rolls Paper Towels Or 12 ct. Soft & Strong Double Roll Bath Tissue

**Or Bath Tissue** 

5.49

## **Essential Everyday** Disinfecting Wipes Fresh Or Lemon Scent

75 ct. pkg.

**Behold Furniture Polish** 

Lemon - 12.5 oz. ctn.

2.09

**Sprayway Glass Or Multi Purpose Cleaner** 

19-32 oz. btl.

**CLR Everyday Clean Multi-Purpose Cleaner** 

Selected Varieties - 22 oz. btl.

2.79

Mr. Clean Cleaner

Selected Varieties - 45 oz. btl.

3.99

**Febreze Air Refresher** Selected Varieties - 8.8 oz. btl.

3.29

**Finish Powerball Quantum Dishwasher Detergent Or Jet Dry** 

Selected Varieties 8.45 oz. btl. Or 15-24 ct. pkg.

4.99

**Ultra Joy Dish Detergent** 

Selected Varieties - 30 oz. btl.

**Marie Callender's** Duos 14-14.5 oz. box

Vegetables Selected Va 10 oz. bag

: 12-15 oz. pkg.