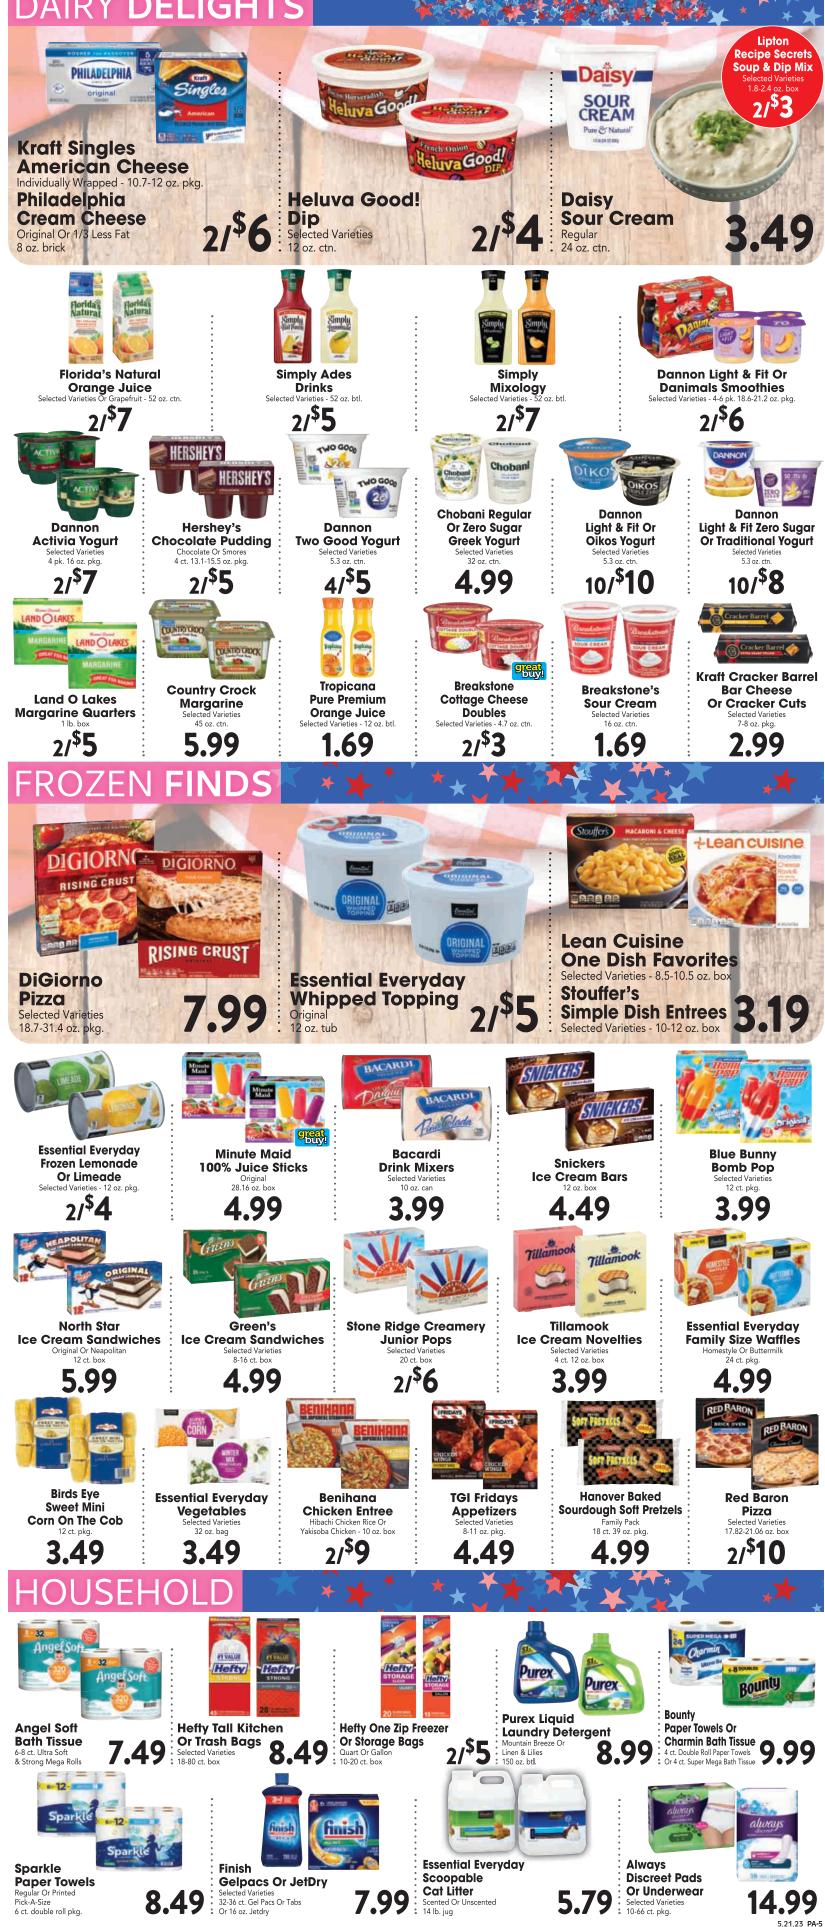

Not responsible for typographical errors. Photos for illustration only and may not be actual product. We reserve the right to limit quantities. No sales to dealers. Not all items available in all locations.

# QUALITY SAVINGS

# STOCK UP IN GROCERY

5.21.23 PA-4

# DAIRY DELIGHTS

Nabisco **Snack Crackers** elected Varieties 3.5-8.5 oz. box 2/<sup>\$</sup>6

and

Tastykake **Family Packs** Selected Varietie 8-16.08 oz. pkg. 2/<sup>\$</sup>7

Sara Lee **Artesano Bread** elected Varietie 18-20 oz. loaf 2/<sup>\$</sup>6