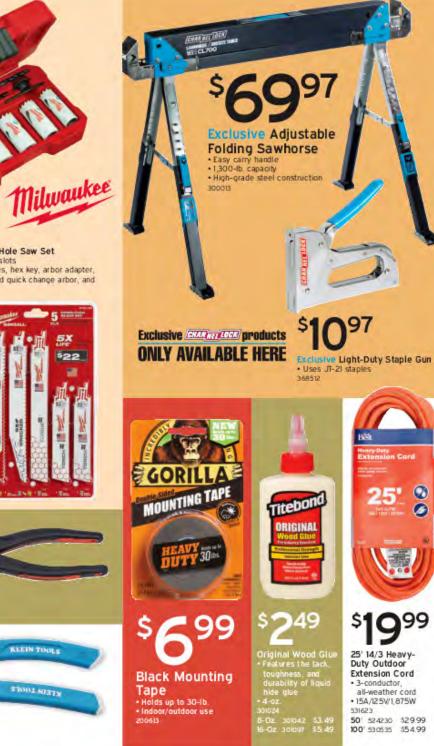

e center of a stud Features directional LED arrows and marking channel
 Includes 2 AAA batteries 3155.49

## 99 9-Pc. General Purpose Hole Saw Set. · Wide, angled, and offset slots

. Includes various hole saws, hex key, arbor adapter, arbor spacer, small thread quick change arbor, and high speed pilot bit 302011



BLEIN THOLS

STONL MISTN



336112

Ergonomic handles with tether point increases overall comfort and safety 351243

**n**97

YOU NEED IT - WE HAVE IT It's in our warehouse - FAST & FREE delivery to our store!



Lufkin

25' Self-Centering Tape Measure . 1" wide blade · Shows midpoint of any measurement · 2-rivet end hook · Removable belt clip 339574

Wire Stripper · Spring-loaded, self-opening action . Shears 6-32 and 8-32 screws, and strips AWG solid or stranded wire 335886



BS: NOV 2022 (2)

0





## Hardware & Supply

"Decades of Hardware Experience at YOUR service."

#### Services:

- Refill Propane Tanks
- · Glass & Plexi Cutting
- Custom Paint Matching Copy & Fax Service · Key Cutting
  - Transponder Keys
- Window Screen Repair

#### Sale starts November 01 & ends November 30, 2022

## 957 State St. Mertztown, PA 19539 Phone: 610-682-2159

Scan QR code to view a map to our store.





Shop Anytime & Get Hardware help at www.ValleyHardware.com

Do it Best\* stores are committed to truthful and accurate advertising. While every effort has been made to ensure the accuracy of this advertisement, descriptive, typographic and photographic errors are subject to corrections and Do it Best stores shall have no Jability of any kind for such errors. The prices in