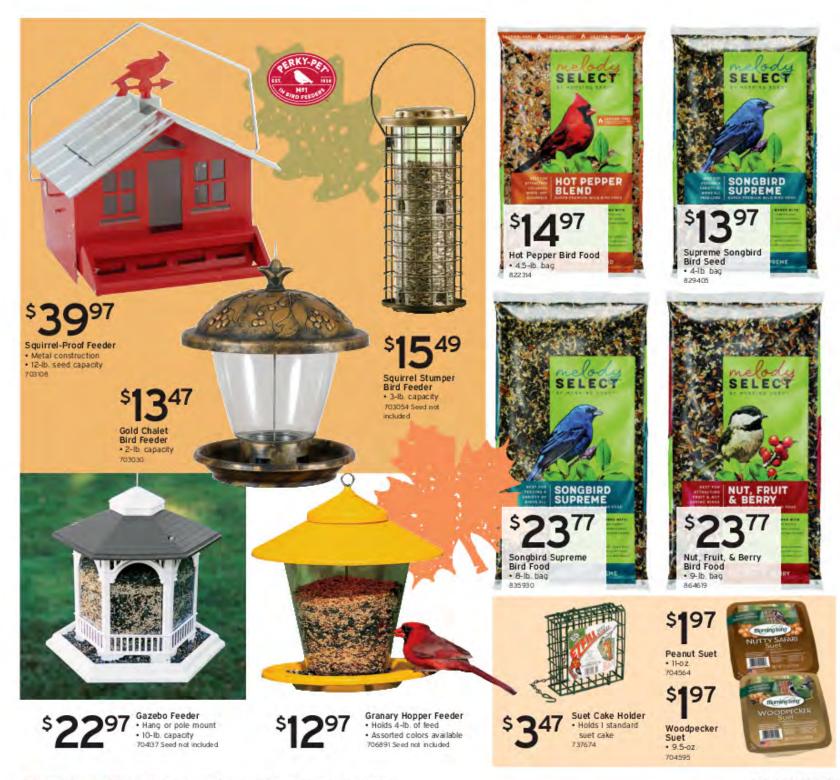

ures directional LED arrows and marking channel
 Includes 2 AAA batteries 3155.49

## 99 9-Pc. General Purpose Hole Saw Set. · Wide, angled, and offset slots

. Includes various hole saws, hex key, arbor adapter, arbor spacer, small thread quick change arbor, and high speed pilot bit 302011



BLEIN THOLS

STONL MISTN



336112

Ergonomic handles with tether point increases overall comfort and safety 351243

**n**97

YOU NEED IT - WE HAVE IT It's in our warehouse - FAST & FREE delivery to our store!



Lufkin

25' Self-Centering Tape Measure . 1" wide blade · Shows midpoint of any measurement · 2-rivet end hook · Removable belt clip 339574

Wire Stripper · Spring-loaded, self-opening action . Shears 6-32 and 8-32 screws, and strips AWG solid or stranded wire 335886



BS: NOV 2022 (2)

0





## Hardware & Supply

"Decades of Hardware Experience at YOUR service."

#### Services:

- Refill Propane Tanks
- · Glass & Plexi Cutting
- Custom Paint Matching Copy & Fax Service · Key Cutting
  - Transponder Keys
- Window Screen Repair

#### Sale starts November 01 & ends November 30, 2022

## 957 State St. Mertztown, PA 19539 Phone: 610-682-2159

Scan QR code to view a map to our store.





Shop Anytime & Get Hardware help at www.ValleyHardware.com

Do it Best\* stores are committed to truthful and accurate advertising. While every effort has been made to ensure the accuracy of this advertisement, descriptive, typographic and photographic errors are subject to corrections and Do it Best stores shall have no Jability of any kind for such errors. The prices in this advertisement are