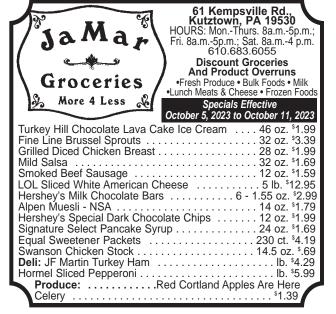

KWIK SHOPPE

Rt. 61 & Rt. 662 Intersection, Shoemakersville 610.562.8833

NOOKS & CRANNIES 15085 Kutztown Road, Kutztown 610.683.5499

PENNY HILL FARM 4319 Belleman's Church Rd., Mohrsville 610.926.3298

PERRY AUTO SERVICE & SALES 12 Bellevue Ave., Shoemakersville