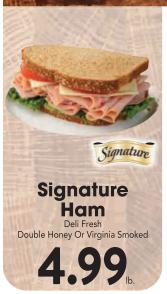

Deli Bologna

**Fried Chicken** 

**Healthy Choice** 

2 Breasts, 2 Thighs,2 Drumsticks & 2 Wings

Bonnet

Signature

Smoked

8.99