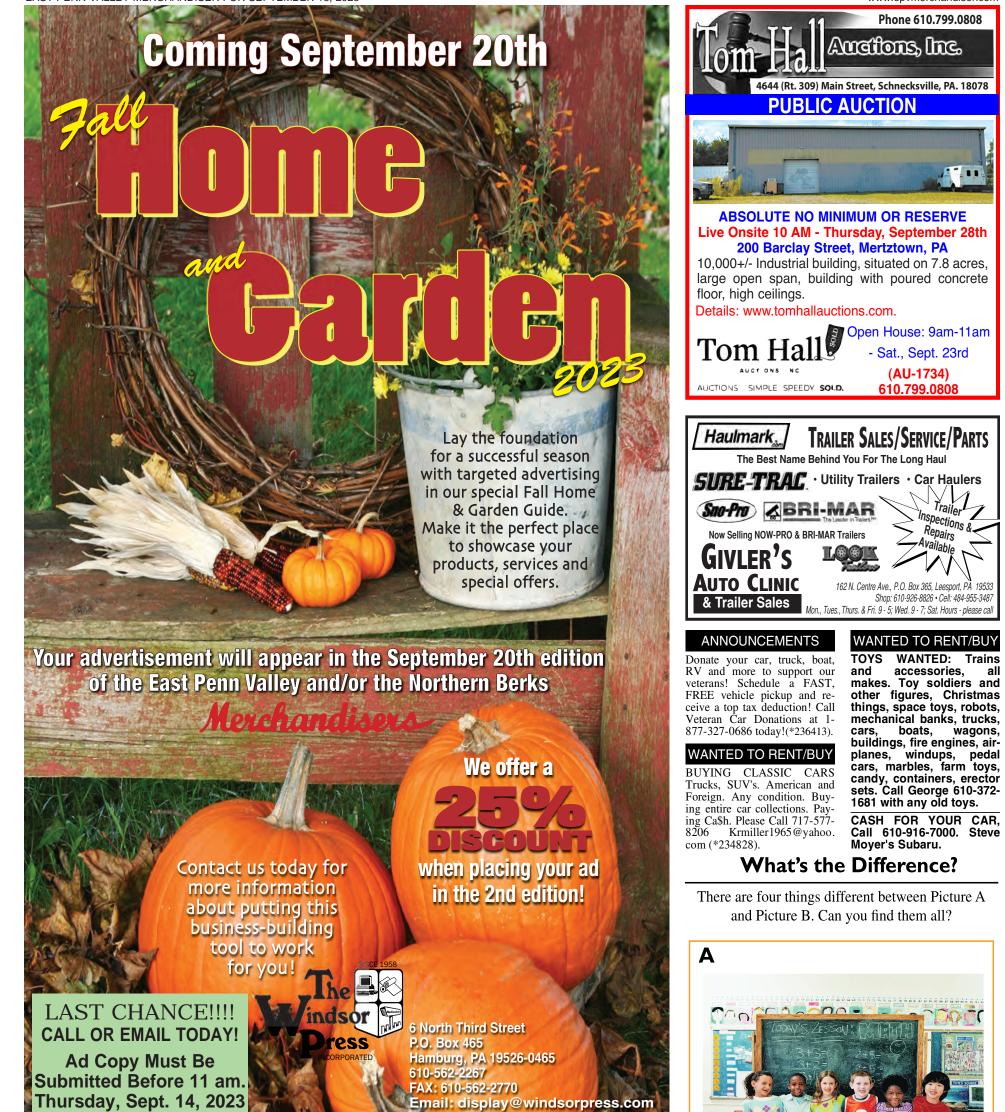

Rates

FREE

FAX:

Fall 2023

Advertise your automotive products and services in our 2023 Fall Car Care Guide, and put your business on the road to a successful season.

Day OFF!

**PUBLIC AUCTION 128+/- ACRE FARM 5 PARCELS SOLD AS AN ENTIRETY - 3 BR FRENCH** COUNTRY RANCH HOUSE w/STUNNING VIEW -2.5 STY. 6 BR VICTORIAN HOUSE - 2 BANK BARNS, 48X132 POLE BARN & OUT-**BUILDINGS - LEHIGH COUNTY** SATURDAY,

**SEPT. 30.** 2023 AT 1:00 PN

Location: 4310 Best Station Rd., Slatington, PA, Lehigh Co. Auction held at ranch house. Use GPS location: 4421 Clover Hollow Road, Slatington, PA. REAL ESTATE: 2.5 sty. 6 BR Victorian Brick Farm

House: Cont. 1,992 SF w/13' ceilings & Victorian moldings. 1st floor kit,; living room; laundry; 2 BRs; & full bath. 2nd floor has kit.; 4 BRs & bath. Walk-up attic, bsmt. w/outside exit, oil heat, attached summer house, shingle & slate roof. Pole Barn: 48x132 w/14x16 overhead door. Block Bldg.: 18x28 w/elec. Original Stone House: 21x30. Numerous outbuildings. Across Best Station Rd., Bank Barn: 40x70. Equip. Bldg.: 40x60. Frame Garage: 18x20 & another 45x60 Bank Barn along Swamp Rd. On the same property on the upper end, 3 BR French Country Ranch House w/attached 3-Car Garage: Cont. 3,326 SF w/spacious rooms & gorgeous views overlooking the valley & Blue Mountain. Breezeway; laundry rm. w/W&D; kit. w/Corian countertops, 52-handle cherry cabinets, lg. island w/6 bar seating & cooktop, dbl. wall oven, DW, fridge, pantry; livingroom w/huge bow window; sunroom; 3 BRs w/walk-in closets; master bath w/jetted tub & dbl. bowl vanity; another full bath; walk-up finished attic for 4th BR (just needs floor covering). Bsmt. w/poured concrete walls, garage door entrance, half bath, cold cellar & coal stove. Geo-Thermal heating & cooling system; central vac; 2 elec. domestic water heaters; 200-amp elec. service & 65 KW whole house generator powered by Allis Chalmers diesel engine; onsite well & septic. Property also contains a 14x8' vinyl storage shed. NOTE: This is a rare opportunity to purchase a high-producing Lehigh County farm w/120 tillable acres, certified organic for 33 years, road frontage on Best Station, Swamp Hollow & Clover Hollow Roads. Zoned Rural. Taxes \$24,137. OPEN HOUSE: Saturday, September 9, 16 & 23 (1-3 pm) or anytime by apt. call 610.286.5183. TERMS 10% down day of sale; settlement within 45 days of sale. Timothy Duckworth Sr. & John Hacker Attorneys Terms by: THE ESTATE OF JOYCE REX Broker Participation offered at 1%. Broker Participation form must be received 48 hrs. prior to auction. For more info., please visit our website at www.horningfarmagency.com.

## **Copy Deadline Is** Monday, September 25

6 N. Third St., PO Box 465 Hamburg, PA 19526-0465 610-562-2267 FAX: 610-562-2770 E-mail: display@windsorpress.com www.windsorpress.com

HorningFarmAgency.com 610.286.5183 Merle Eberly AU002417L Horning Farm Agency, Inc. AY002091