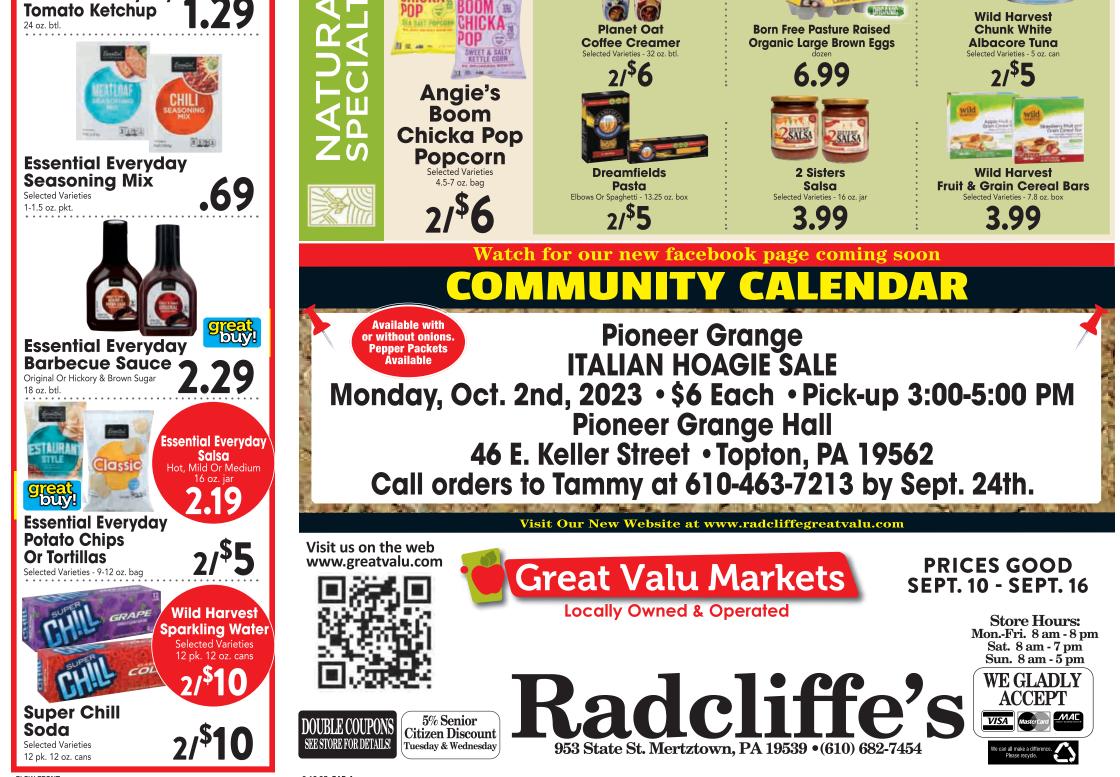

9/24/23, Pioneer Grange Topton, order deadline for Italian Hoagie Sandwich Sale, \$6. Pickup 10/2 at the Grange Hall from 3-5pm. Orders: 610-463-7213.

THE Merchandiser

FREE REMOVAL of unwanted riding mowers, motorcycles, snowmobiles, rototillers, generators, ATV's, 3-wheelers, go-carts, golf carts, snowblowers, lawn carts. Call 610-554-2946.