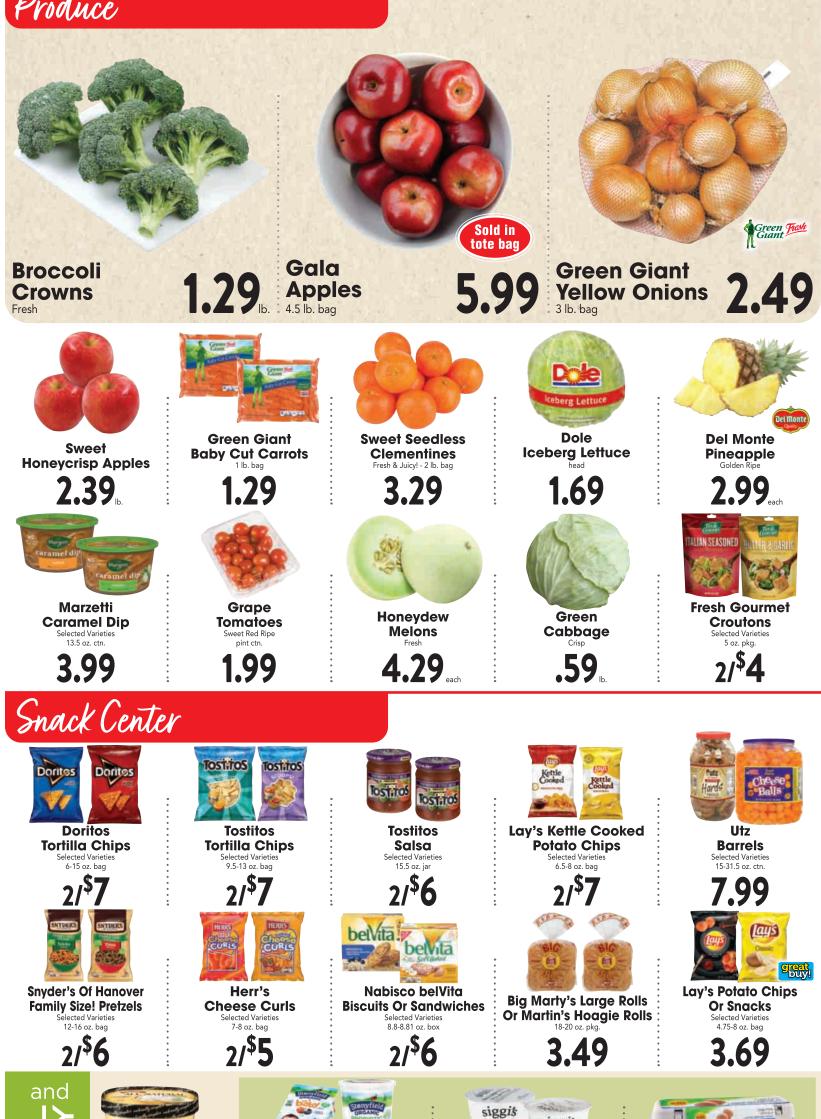

# Produce

siggis

book bage

Pioneer Grange ITALIAN MOACHE SALE

Monday, October 3, 2022 • \$5 Each • Pick-up 3:00-5:00 PM Pioneer Grange Hall, 46 E. Keller Street Topton, PA 19562 Call orders to Tammy at 610-463-7213 by September 25th.

• Available with or without onions. Pepper Packets Available •

Visit Our New Website at www.radcliffegreatvalu.com

Great Valu Markets

Locally Owned & Operated

Visit us on the web www.greatvalu.com

5% Senior **Citizen Discount** Tuesday & Wednesday

ALL NATURAL

VISA

PRICES GOOD

SEPT. 18 - SEPT. 24

Store Hours: Mon.-Fri. 8 am - 8 pm Sat. 8 am - 7 pm Sun. 8 am - 5 pm WE GLADLY

ACCEPT