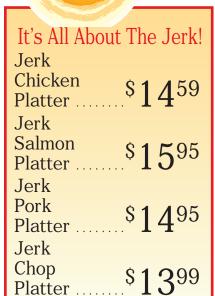

## Kauffman's

**Bar-B-Que Restaurant** 

33 Gravel Pit Road, Bethel, PA 19507 **717-933-8415** 

Operating Hours: Wed., Thurs. & Fri. 4pm-9pm; Sat. & Sun. 11am-9pm, Mon. & Tues.: Closed

Enjoy the 18-hole miniature golf course with many challenging obstacles. A great way to end your meal or to just have fun with friends and family. Miniature Golf hours are the same as the restaurant.

## **Generous Portions of PA Dutch and American Fare**

SANDWICHES • PLATTERS • HOMEMADE DESSERTS

Rotating Wednesday, Thursday and Friday Specials Including: Chicken Pot Pie, Pig Stomach, Corn Pie, Chicken & Waffles, **Ham & String Beans** 