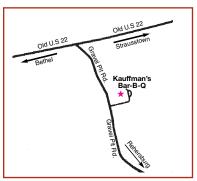

## Kauffman's

**Bar-B-Que Restaurant** 

33 Gravel Pit Road, Bethel, PA 19507 **717-933-8415** 

Operating Hours: Wed., Thurs. & Fri. 4pm-9pm; Sat. & Sun. 11am-9pm, Mon. & Tues.: Closed

Enjoy the 18-hole miniature golf course with many challenging obstacles. A great way to end your meal or to just have fun with friends and family. Miniature Golf hours are the same as the restaurant.