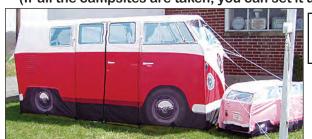

## 4-Person VW Camper Tent and Child's Tent

(If all the campsites are taken, you can set it up in the parking lot.)

We Have Tailgating Equipment, Field Guides, and More

We Are A Stop On The Best Kept Secrets Tour June 9-25