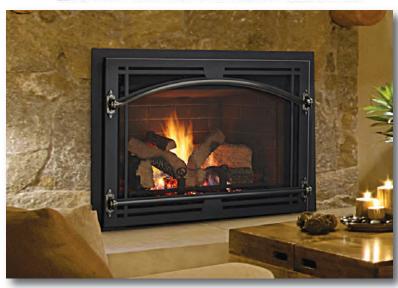

120 North Main St., Alburtis, PA 18011 610-966-3556

Closed Sun. & Mon.; Tues. thru Fri. 8 a.m. to 4 p.m.; Wed. 8 a.m. to 8 p.m.; Sat. 9 a.m. to 2 p.m.

www.kcstovesandfireplaces.com

Sales and Service

- ♦ Wood
- ← Gas
- → Pellet
- → Fireplaces

www.kcstovesandfireplaces.com

Sales and Service

- → Wood
- → Gas
- → Pellet
- → Fireplaces

Wood Insert \$2,599

while supplies last

Napoleon® NZ6000 Wood Burning Fireplace

Napoleon® BGD36 Gas Fireplace

• NAPOLEON •