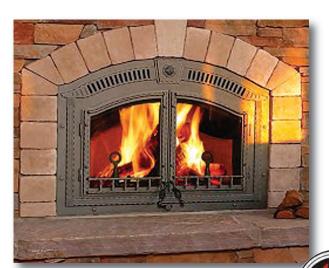

120 North Main St., Alburtis, PA 18011 610-966-3556

Closed Sun. & Mon.; Tues. thru Fri. 8 a.m. to 4 p.m.; Wed. 8 a.m. to 8 p.m.; Sat. 9 a.m. to 2 p.m.

www.kcstovesandfireplaces.com

Sales and Service

- ♦ Wood
- ← Gas
- → Pellet
- → Fireplaces