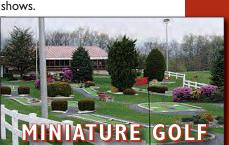

## Kauffman's

**Bar-B-Que Restaurant** 

33 Gravel Pit Road, Bethel, PA 19507 **717-933-8415** 

Operating Hours: Wed., Thurs. & Fri. 4pm-9pm; Sat. & Sun. 11am-9pm, Mon. & Tues.: Closed

Enjoy the 18-hole miniature golf course with many challenging obstacles. A great way to end your meal or to just have fun with friends and family. Miniature Golf hours are the same as the restaurant.