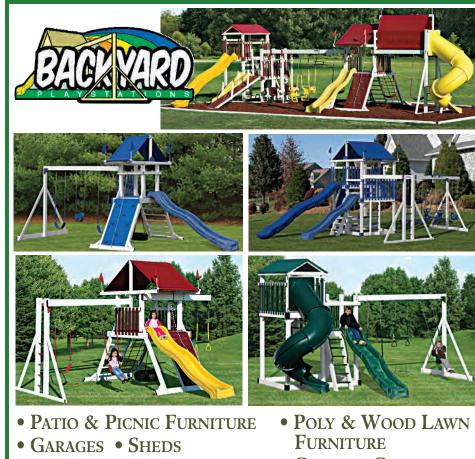

Contacts: Bob - 610-682-6827 Rich - 610-926-6209 E-mail: rmiller320@msn.com

Gazebos
 Playsets

Structure

- CHICKEN COOPS
- ROOFING & SIDING 27 YEARS EXPERIENCE
- SHED REMOVAL
- FENCING
- RAILINGS Decks

1 Montrose Blvd., Shillington, PA 19607 610-374-2370 www.wyomissingstructures.com