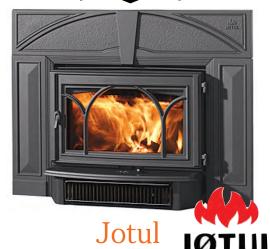

120 North Main St., Alburtis, PA 18011 610-966-3556

Closed Sun. & Mon.; Tues. thru Fri. 8 a.m. to 4 p.m.; Wed. 8 a.m. to 8 p.m.; Sat. 9 a.m. to 2 p.m.

www.kcstovesandfireplaces.com

Sales and Service

- ♦ Wood
- ← Gas
- → Pellet
- → Fireplaces