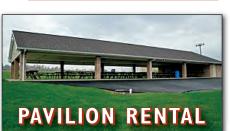

■ Museums

& More

SINCE 1979

Our Pavilion can seat up to

300 people. There is a kitchen for catering or self-serve. The pavilion is available to rent for different activities such as: wedding receptions, private parties, class reunions, company picnics, yard sales or craft