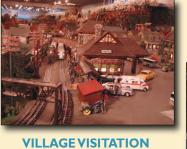

# **SPECIALS**

An Enchanted Miniature Land of Yesterday and Today In the Heart of the Beautiful Pennsylvania Dutch Country

An unforgettable panorama of life in rural United States. The exhibit spans more than two hundred years in time and lets you see, in exquisite miniature, how people lived and worked in pioneer days...through the years since then...right up to the present.

In newspapers and magazines, ROADSIDE AMERICA has been acclaimed as the largest known miniature village - the most unique and detailed masterpiece of its kind in the world.

**HOURS** 

Summer:

**JULY thru LABOR DAY** 