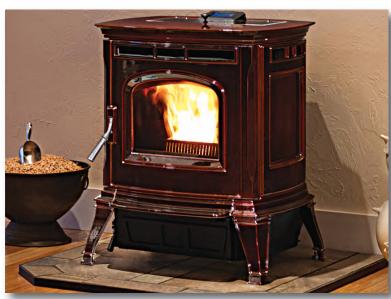

## HARMAN BUILT TO A STANDARD, NOT A PRICE

## Harman Absolute 43 Pellet Stove

- Heats 800 2,400 sq. ft. with 15,800 45,300 BTUs, based on climate and
- home efficiency
- 52-lb. hopper capacity
- EASY Touch Control with scheduling, cleaning prompts and fuel gauges
- Flame-reactive mirrored glass

Performance | Engineering Excellence