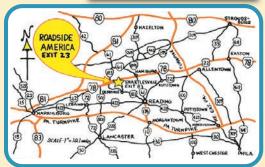

#### **LLAGE VISITATION HOURS**

Winter: SEPTEMBER thru JUNE Daily: 10 am to 5 pm eekends: 10 am to 6 pm

Summer **ULY thru LABOR DAY** Daily: 10 am to 6:00 pm

Telephone: 610-488-6241 between 10 am & 5 pm

I-78 at Exit 23 - Shartlesville

w.roadsideamericainc.com

Large Cheese Pizza \$7.75 - No Limit. Wednesday - Dine In Only 1 lb. Steamed Shrimp with French Fries \$12.95 Thursday - Dine In Only 1 Doz. Middleneck Clams \$6.95 with purchase of Beverage Friday Fosters Oil Can 25 oz. \$4.65