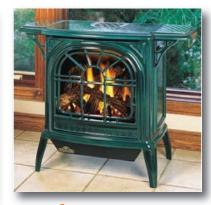

NOW DELIVERING PELLETS IN THE BOYERTOWN AREA

Ravelli

RV 80 Ceramic BTU 8,500 UP TO 35,000

Napoleon® NZ6000 Wood Burning Fireplace

Napoleon® BGD36 Gas Fireplace

Napoleon® GVFS60 Gas Stove

**Stop By Our Showroom To See All Our Stoves.** 