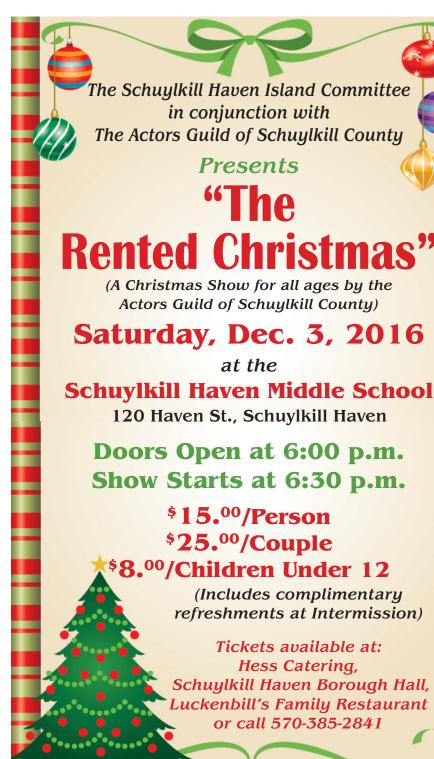

# Saturday, December 3rd, Noon - 6pm

KU Breakfast With Santa & Avalanche

MILITARY TRIBUTE

MAYOR'S MOVIE PICTURES WITH SANTA

TRAIN & WAGON RIDES Business & Restaurant Specials

CHRISTMAS ON THE FARM

Christmas in Kutztown