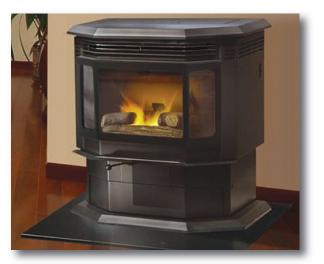

## QUADRA-FIRE

Quadra-Fire Classic Bay 1200 Pellet Stove

HARMAN
BUILT TO A STANDARD, NOT A PRICE

Harman Allure 50 Pellet Stove

HARMAN
BUILT TO A STANDARD, NOT A PRICE

Harman Absolute 43 Pellet Stove

Stop By Our Showroom To See All Our Stoves.