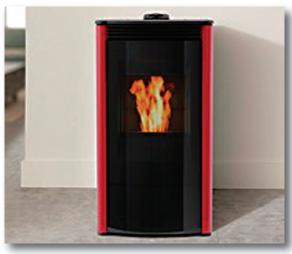

NOW DELIVERING PELLETS IN THE BOYERTOWN AREA

Ravelli

RV 80 Ceramic BTU 8,500 UP TO 35,000

Napoleon® NZ6000 Wood Burning Fireplace

Napoleon® BGD36 Gas Fireplace

Napoleon® GVFS60 Gas Stove

**Stop By Our Showroom To See All Our Stoves.** 