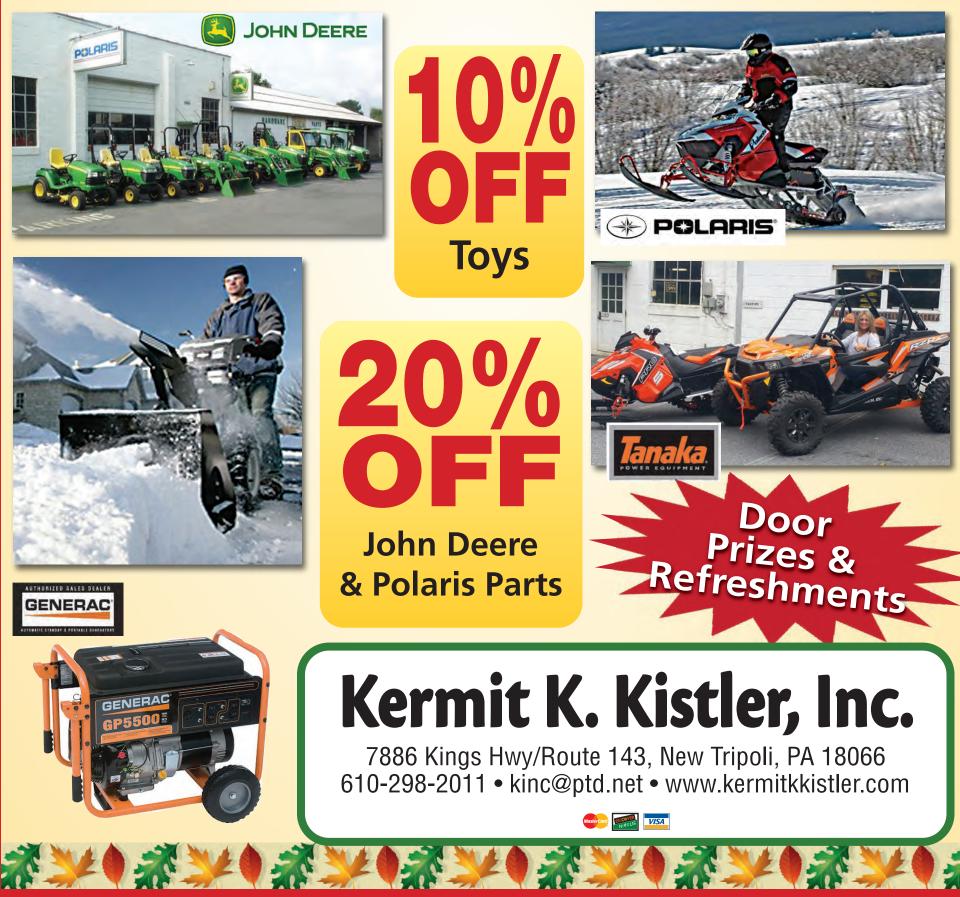

# Friday, Nov. 20, 8 am-7 pm (Extended Hours) Saturday, Nov. 21, 8 am-2 pm

Specials on ATVs, Snowmobiles, RZRs, Rangers, John Deere Riding Lawn Mowers & Compact Tractors & Equipment